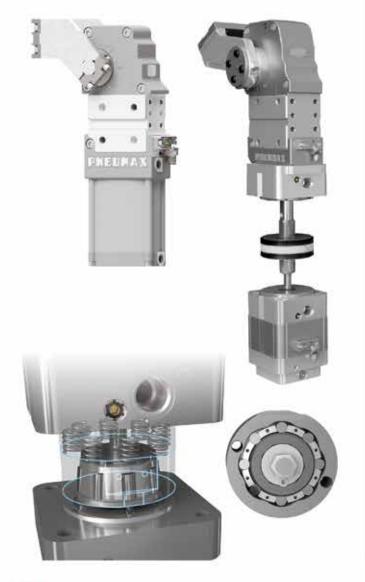

ht aluminum body construction.

Superior needle roller bearings with joints for high load capacity and protection. Protection against any contamination of weld spatter, welding debris and coolants enabling clamps to operate continuously in extreme environments.

#### **Advantages**

- High efficiency clamps: Air saving 41%
- Stepless opening angle adjustment with the fastest set-up on the market
- Universal electronic sensor with high immunity to electromagnetic fields
- Efficient cushioning system
- Robust & versatile hand lever
- Double workpiece identification system



## **PIN PACKAGES**

# Maximum precision and high resistance to corrosion and welding debris









#### **Advantages**

- Integrated anti-rotation system
- Twin linear rod
- Extra-light products

## **POWER PIVOTS**



# **Strong and reliable for precise positioning**



**Patented** 



#### Integrated brake

Brake device for power pivots

#### **Advantages**

- No external stop required.
   An internal high stop guarantees high accuracy and repeatability
- Robust tapered roller bearings

#### **COMPLEMENTARY PRODUCTS**



- Fittings
   Brass fitting with prolonged sleeves suitable for arc-welding applications
- Three-Layer Polyurethane tube External layer: V-0 Middle layer: Aluminum foil Internal layer: Polyurethane
- ISO 15552 cylinders
- Compact guided cylinders
- Water intake cylinders



#### PNEUMAX S.p.A.

Via Cascina Barbellina, 10 24050 Lurano (BG) - Italy Ph. +39 035 41 92 777 automotive@pneumaxspa.com www.pneumaxspa.com