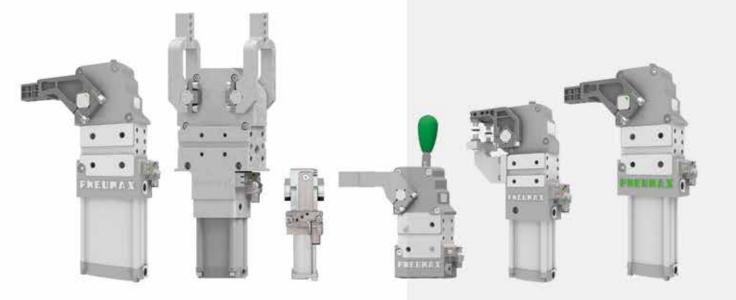

Pneumax offers a **comprehensive range** of clamping units, pivot units, pin packages as well as grippers and complete multi-axis positioning systems. Developed by a team of specialized technicians, the product is designed to ensure maximum reliability, precision and repeatability in compliance with the latest international mounting standards.

The Pneumax range includes clamping units, pin packages, gripper units, power pivots and complete multi axes positioning systems developed to guarantee maximum reliability and the highest accuracy and repeatability.

## **CLAMPING UNITS**

## **PIN PACKAGES**

## **POWER PIVOTS**