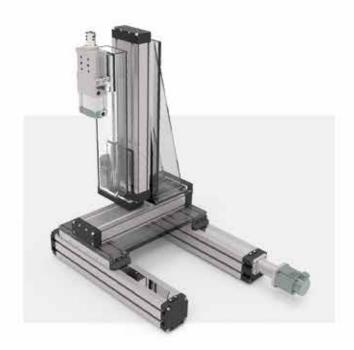

ipper units, power pivots and complete multi axes positioning systems developed to guarantee maximum reliability and the highest accuracy and repeatability.

Each product series **integrates extremely innovative technical solutions**, without compromising on compliance with the various international mounting standards.

Special attention was placed in energy efficiency, with devices that allow the highest savings offered on the market.

Pneumax's extensive network across the globe allows optimal and coordinated management of projects with automotive companies internationally.



### Safety & green Automation

- Operator and equipment safety
- Flexibility and reduction of setup times
- Connectivity
- Energy savings
- Standardisation



#### **NC** Locator

· Multi axes positioning systems



## **CLAMPING UNITS**

# Maximum reliability and minimum configuration time





An internal hard stop and a rigid linkage secure a precise and backlash-free positioning thus enhancing the repeatability of the closed position. The toggle mechanism is fully encapsulated within the lightweight aluminum body construction.

Superior needle roller bearings with joints for high load capacity and protection. Protection against any contamination of weld spatter, welding debris and coolants enabling clamps to operate continuously in extreme environments.

#### **Advantages**

- High efficiency clamps: Air saving 41%
- Stepless opening angle adjustment with the fastest set-up on the market
- Universal electronic sensor with high immunity to electromagnetic fields
- Efficient cushioning system
- Ro