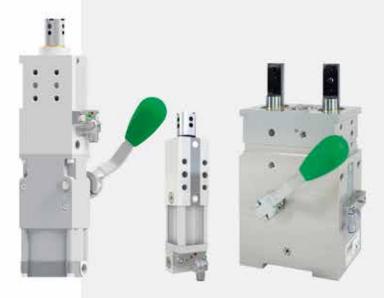

## **POWER PIVOTS**

# **Strong and reliable for precise positioning**

**Patented** 

#### Integrated brake

Brake device for power pivots

#### **Advantages**

- No external stop required.
   An internal high stop guarantees high accuracy and repeatability
- Robust tapered roller bearings