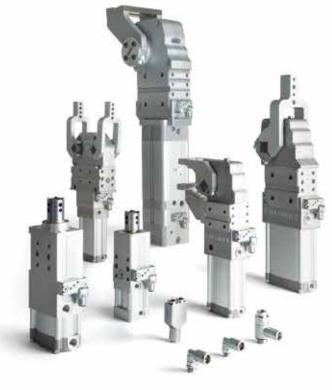

## **CLAMPING UNITS**

## **PIN PACKAGES**

## **POWER PIVOTS**

#### **COMPLEMENTARY PRODUCTS**

- Fittings
   Brass fitting with prolonged sleeves suitable for arc-welding applications
- Three-Layer Polyurethane tube External layer: V-0 Middle layer: Aluminum foil Internal layer: Polyurethane
- ISO 15552 cylinders
- Compact guided cylinders
- Water intake cylinders