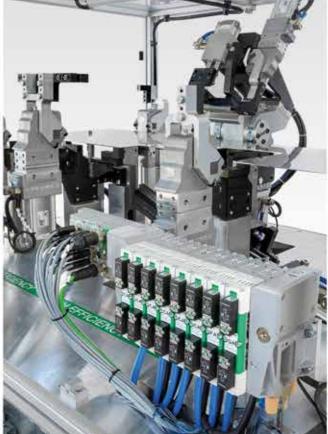

### PNEUMAX AUTOMOTIVE

- · Camping units
- · Pin packages
- Gripper units
- Power pivots
- NC Locator
- Complementary products
- Accessories

The Automotive division of Pneumax designs and manufactures a complete range of products dedicated to the production lines of the automotive field, focusing on Body in White applications

Pneumax offers a **comprehensive range** of clamping units, pivot units, pin packages as well as grippers and complete multi-axis positioning systems. Developed by a team of specialized technicians, the product is designed to ensure maximum reliability, precision and repeatability in compliance with the latest international mounting standards.

## COMPONENTS AND SYSTEMS FOR BODY IN WHITE APPLICATIONS

The Automotive division offers a complete range of products dedicated to the production lines of the industry, with a special focus on **Body** in **White applications**.

The Pneumax range includes clamping units, pin packages, gripper units, power pivots and complete multi axes positioning systems developed to guarantee maximum reliability and the highest accuracy and repeatability.