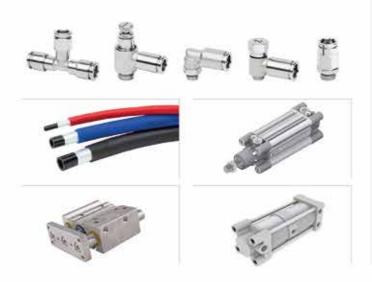

#### **COMPLEMENTARY PRODUCTS**

- Fittings
   Brass fitting with prolonged sleeves suitable for arc-welding applications
- Three-Layer Polyurethane tube External layer: V-0 Middle layer: Aluminum foil Internal layer: Polyurethane
- ISO 15552 cylinders
- Compact guided cylinders
- Water intake cylinders