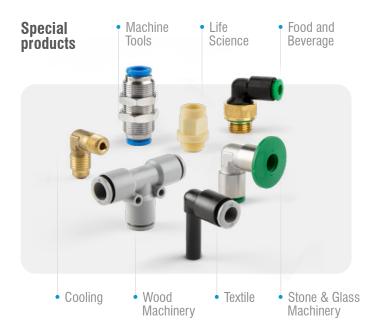

### A wide range of solutions for pneumatic connections

- Push-in fittings
- Standard fittings
- Compressed fittings
- Quick fittings
- Speed controllers
- Flow valves and Function fittings
- Ball taps
- Silencers and Flow nozzles
- Tubes and accessories

#### **FCM Fittings - Food Contact Materials**

Designed to operate in Food & Beverage sector in compliance with FCM and NSF/ANSI 169 standards.