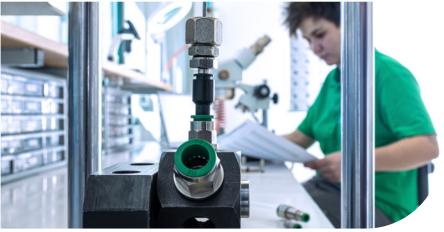

All the machined batches are tested using dedicated instrumentation such as load cells and simulating real operating conditions.

Choosing to operate under a total quality system means implementing management methods and tools that involve all staff and enable constant monitoring of process efficiency and product quality, starting from the raw materials and the components necessary to make them and continuing through processing and assembly.