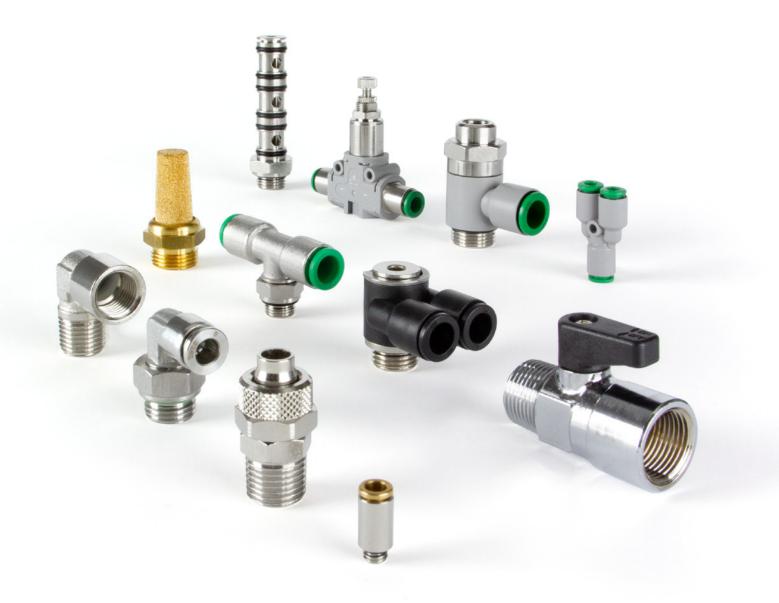

### A wide range of solutions for pneumatic connections

- Push-in fittings
- Standard fittings
- Compressed fittings
- Quick fittings
- Speed controllers
- Flow valves and Function fittings
- Ball taps
- Silencers and Flow nozzles
- Tubes and accessories

### Selected and certified materials

Brass, Technopolymer and Stainless Steel

| METALS         | Brass CW614N CW6117N (OT 58 ), Brass CW510N (OT 57)                |
|----------------|--------------------------------------------------------------------|
|                | Aluminum, Stainless Steel (AISI 301- AISI 304 -K110-316-316L)      |
| TECHNOPOLYMERS | Acetal compounds - POM compounds - ABS compounds with              |
|                | glass fibre reinforcement IXEF 1022 – IXEF 1022FC – Grivory HT1V-4 |
| SEALS          | NBR, VITON, FKM, EXTREME VITON, SILICON, TEFLON                    |