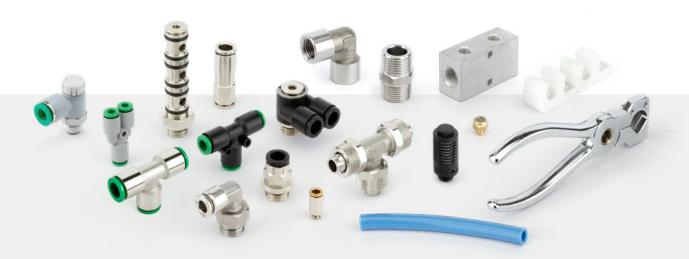

### A wide range of solutions for pneumatic connections

- Push-in fittings
- Standard fittings
- Compressed fittings
- Quick fittings
- Speed controllers
- Flow valves and Function fittings
- Ball taps
- Silencers and Flow nozzles
- Tubes and accessories

### Selected and certified materials

Brass, Technopolymer and Stainless Steel

| METALS         | Brass CW614N CW6117N (OT 58 ), Brass CW510N (OT 57)                |
|----------------|--------------------------------------------------------------------|
|                | Aluminum, Stainless Steel (AISI 301- AISI 304 -K110-316-316L)      |
| TECHNOPOLYMERS | Acetal compounds - POM compounds - ABS compounds with              |
|                | glass fibre reinforcement IXEF 1022 – IXEF 1022FC – Grivory HT1V-4 |
| SEALS          | NBR, VITON, FKM, EXTREME VITON, SILICON, TEFLON                    |