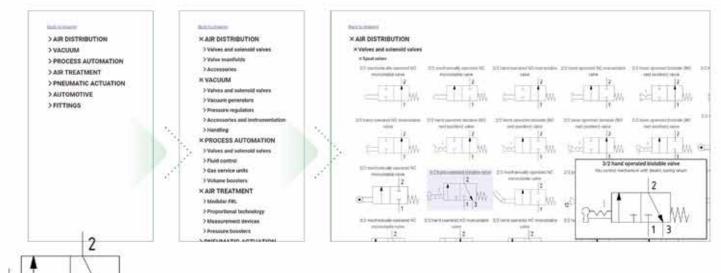

## SYMBOLS LIBRARY

3

Complete and updated PNEUFLUID library of IS0 1219-compliant graphic symbols.