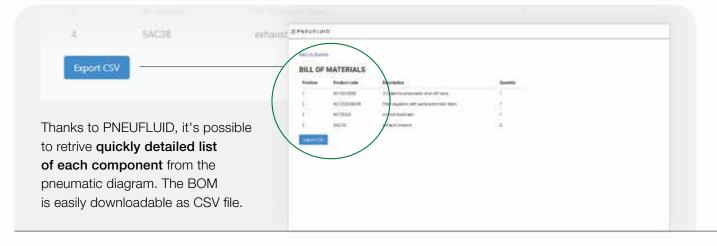

Manifold and air treatment components assemblies
can be easily configurable

https://pneufluid.com

- Multi-page diagrams
- Drawings can be downloaded as pdf and dxf files
- · Bill of materials generation